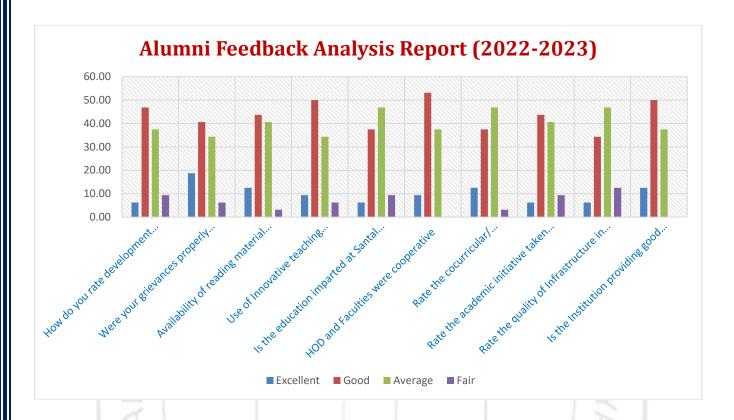

Alumni Feedback Analysis (2022-2023) Total Response Received: 32

| Sl. No | Details                                                                                                                                          | Excellent | Good   | Average | Fair   |
|--------|--------------------------------------------------------------------------------------------------------------------------------------------------|-----------|--------|---------|--------|
| 1      | How do you rate development activities organized by the College for your overall development?                                                    | 6.25%     | 46.88% | 37.50%  | 9.38%  |
| 2      | Were your grievances properly handled at the College?                                                                                            | 18.75%    | 40.63% | 34.38%  | 6.25%  |
| 3      | Availability of reading material (Library/ Internet/ Others)                                                                                     | 12.50%    | 43.75% | 40.63%  | 3.13%  |
| 4      | Use of Innovative teaching methods (Group discussion, field exercises, role play, and others)                                                    | 9.38%     | 50.00% | 34.38%  | 6.25%  |
| 5      | Is the education imparted at Santal Bidroha Sardha Satabarshiki Mahavidyalaya useful and relevant in your present job?                           | 6.25%     | 37.50% | 46.88%  | 9.38%  |
| 6      | HOD and Faculties were cooperative                                                                                                               | 9.38%     | 53.13% | 37.50%  | 0.00%  |
| 7      | Rate the cocurricular/ extracurricular facilities during your tenure as a student                                                                | 12.50%    | 37.50% | 46.88%  | 3.13%  |
| 8      | Rate the academic initiative taken by the college to improve the overall development of students                                                 | 6.25%     | 43.75% | 40.63%  | 9.38%  |
| 9      | Rate the quality of Infrastructure in college (class room, drinking water, wash room, common room, power backup) during your tenure as a student | 6.25%     | 34.38% | 46.88%  | 12.50% |
| 10     | Is the Institution providing good hospitality to Alumni after passing out?                                                                       | 12.50%    | 50.00% | 37.50%  | 0.00%  |